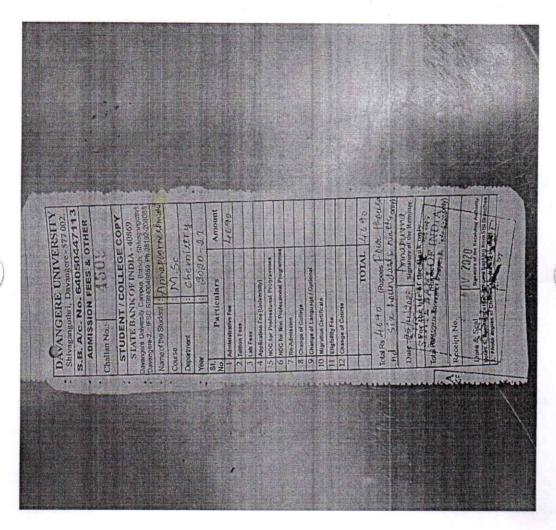

4 MSC

Bank Reference Number

**IGAKBCQLV8** 

Category

ADMISSION PG-MSC

STUDENT NAME

RUCHITHA G K

CATEGORY

IIIB

SEM.

I

COME NATION

CHEMISTRY

GENDER

**FEMALE** 

CONTACT NO

8150066762

ADMISSION FEE

4295

OTHER FEE

0

FINE

0

Transaction charge

11.80

Total Amount (In Figures)

4,306.30

Total Amount (In Words)

Rupees Four Thousand Three Hundred Six and Paise Eighty Only

Remarks

NIL

Notification 1